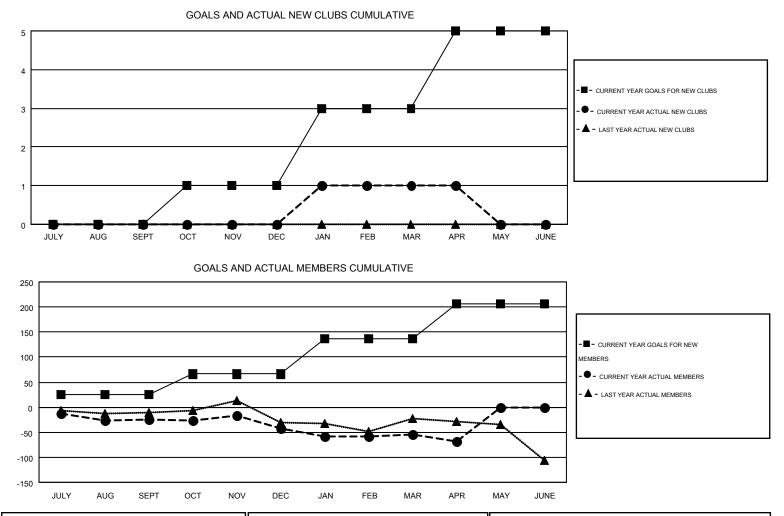

#### **KENNETH SCHWOLS** GMT:

| GMT: KENN     | IETH SCHWOLS     |                   |                  |                  |                       |                    |                                        |                    | GMT CA 1         |
|---------------|------------------|-------------------|------------------|------------------|-----------------------|--------------------|----------------------------------------|--------------------|------------------|
| Clubs         |                  |                   |                  |                  | Members               |                    |                                        |                    |                  |
|               | RESU             | _TS FOR 2015-2016 |                  |                  | RESULTS FOR 2015-2016 |                    |                                        |                    |                  |
| QUARTER       | NEW CLUB<br>GOAL | NEW CLUBS         | DROPPED<br>CLUBS | NET<br>GAIN/LOSS | QUARTER               | NEW MEMBER<br>GOAL | CHARTER AND<br>NEW<br>MEMBERS<br>ADDED | DROPPED<br>MEMBERS | NET<br>GAIN/LOSS |
| JULY/AUG/SEPT | 0                | 0                 | 1                | -1               | JULY/AUG/SEPT         | 26                 | 59                                     | 84                 | -25              |
| OCT/NOV/DEC   | 1                | 0                 | 2                | -2               | OCT/NOV/DEC           | 40                 | 78                                     | 95                 | -17              |
| JAN/FEB/MAR   | 2                | 1                 | 1                | 0                | JAN/FEB/MAR           | 71                 | 88                                     | 101                | -13              |
| APR/MAY/JUNE  | 2                | 0                 | 0                | 0                | APR/MAY/JUNE          | 69                 | 13                                     | 26                 | -13              |